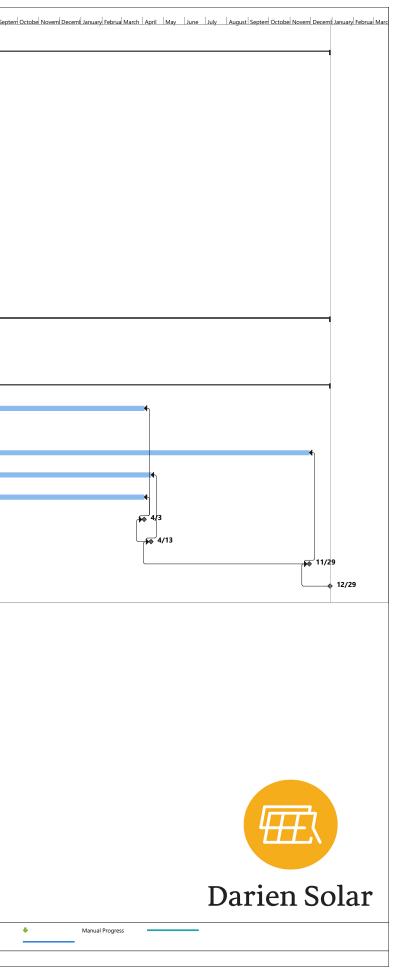

| 0  | Task | Task Name                                      | Duration  | Start        | Finish       | Predecessors   | March April May | ine July August Septer Octobe Novem Decem January Februal March April May June July August Septer Octobe Novem Decem January Februal March April May June July August | Septe |
|----|------|------------------------------------------------|-----------|--------------|--------------|----------------|-----------------|-----------------------------------------------------------------------------------------------------------------------------------------------------------------------|-------|
| 1  | -9   |                                                |           |              |              |                |                 |                                                                                                                                                                       |       |
| 2  | -9   | Darien Preliminary Project Schedule            | 1368 days | Tue 3/31/20  | Fri 12/29/23 |                |                 |                                                                                                                                                                       |       |
| 3  | -,   | PSCW CPCN                                      | 291 days  | Tue 3/31/20  | Fri 1/15/21  |                |                 | 1                                                                                                                                                                     |       |
| 4  | *    | Engineering Plan to WDNR                       | 0 days    | Tue 3/31/20  | Tue 3/31/20  |                | •               |                                                                                                                                                                       |       |
| 5  | *    | WDNR EP Response Received                      | 0 days    | Mon 4/6/20   | Mon 4/6/20   |                | •               |                                                                                                                                                                       |       |
| 6  | *    | CPCN Filed                                     | 0 days    | Fri 6/12/20  | Fri 6/12/20  |                |                 | ٩                                                                                                                                                                     |       |
| 7  | -9   | CPCN Completeness Determination                | 32 days   | Fri 6/12/20  | Mon 7/13/20  | 6              |                 | ±                                                                                                                                                                     |       |
| 8  | -    | PSCW CPCN Review (6-12 Months)                 | 186 days  | Tue 7/14/20  | Fri 1/15/21  | 7              |                 | *                                                                                                                                                                     |       |
| 9  | -5   | PSCW Order Issued                              | 0 days    | Fri 1/15/21  | Fri 1/15/21  | 8              |                 | ▲ 1/15                                                                                                                                                                |       |
| 10 |      |                                                |           |              |              |                |                 |                                                                                                                                                                       |       |
| 11 | -5   | Local Approvals                                | 365 days  | Thu 2/4/21   | Fri 2/4/22   | 19FF           |                 | •                                                                                                                                                                     |       |
| 12 | -    | WPDES Construction Permit                      | 45 days   | Tue 8/31/21  | Thu 10/14/21 | . 15           |                 |                                                                                                                                                                       |       |
| 13 | ->   |                                                |           |              |              |                |                 |                                                                                                                                                                       |       |
| 14 | -9   | Engineering, Procurement, Construction         | 1050 days | Fri 2/12/21  | Fri 12/29/23 |                |                 | L                                                                                                                                                                     |       |
| 15 | ->   | Design Engineering                             | 200 days  | Fri 2/12/21  | Mon 8/30/21  | 16SF+60 days   |                 |                                                                                                                                                                       |       |
| 16 | -5   | Procurement (Major Items)                      | 364 days  | Fri 7/2/21   | Fri 7/1/22   | 21SF           |                 |                                                                                                                                                                       |       |
| 17 |      | Construction                                   | 1016 days | Thu 3/18/21  | Fri 12/29/23 |                |                 | F                                                                                                                                                                     |       |
| 18 | -9   | Complete Studies and Construct Interconnection | 746 days  | Thu 3/18/21  | Mon 4/3/23   | 23SF           |                 |                                                                                                                                                                       |       |
| 19 | -    | Mobilization and Start                         | 0 days    | Fri 2/4/22   | Fri 2/4/22   | 20SF           |                 | 44 <sup>2/4</sup>                                                                                                                                                     |       |
| 20 | -9   | PV Array                                       | 663 days  | Fri 2/4/22   | Wed 11/29/2  | 3 25SF         |                 |                                                                                                                                                                       |       |
| 21 | ->   | Substation                                     | 286 days  | Fri 7/1/22   | Thu 4/13/23  | 24SF           |                 |                                                                                                                                                                       | _     |
| 22 | -9   | Transmission Line                              | 276 days  | Fri 7/1/22   | Mon 4/3/23   | 23SF           |                 |                                                                                                                                                                       |       |
| 23 | -9   | Backfeed Date                                  | 0 days    | Mon 4/3/23   | Mon 4/3/23   | 24SS-2 wks     |                 |                                                                                                                                                                       |       |
| 24 | -5   | Substation Energizing Date                     | 0 days    | Thu 4/13/23  | Thu 4/13/23  | 25SS-46 wks    |                 |                                                                                                                                                                       |       |
| 25 | -5   | Substantial Completion                         | 0 days    | Wed 11/29/23 | Wed 11/29/2  | 3 26SS-30 days |                 |                                                                                                                                                                       |       |
| 26 | -5   | Commercial Operations                          | 0 days    | Fri 12/29/23 | Fri 12/29/23 |                |                 |                                                                                                                                                                       |       |